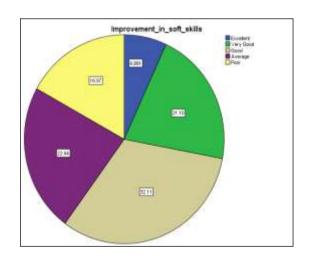

The centralised admission procedure in the college is effective. The College is admitting students in the first year based on the university guideline, majority of the parents stated that the students of the college are well disciplined. Around 70% of parents states Canteen facility in the College is fair and acceptable. Evaluation and feedback system of the college is reviewed. The college follows the norms of the university and a transparent evaluation system is followed. Around 70% of parents are happy with the evaluation system The Examination pattern of the College is reviewed by the parents and came into a conclusion that the parents are delighted with the pattern of examination followed by the College. The College adheres to the rules of University. 37.2% of parents have the opinion that the examination system followed is appreciable. Infrastructure and lab facility in the College is reviewed by the parents as good. From their observation it is evident that 60% of them are having the opinion of about good Infrastructure and lab facility is studied and found that . Only a few number have an indifferent attitude, that is 7.8% Library facility of the College is reviewed and also the facilities provided by the College. On an average 50% are happy with the library facilities and strongly believe that the library has a repository of many books and journals for further reference. Here, all the other facilities are reviewed and half of the respondents accept the facilities as good and above. Placements conducted in the College is studied by the parents and found that 50% of parents agrees that the College is providing enough placement opportunities for their wards and a scanty number have an indifferent opinionports and Cultural facilities of the College is analysed. Almost 40% of parents have a good opinion and another 40% have an average opinion about the sports and cultural activities. institution provides Student Counselling Facility to the needy students.