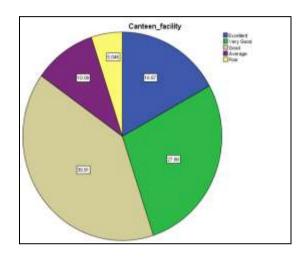

The centralised admission procedure in the college is effective. The College is admitting students in the first year based on the university guideline, majority of the parents stated that the students of the college are well disciplined. Around 70% of parents states Canteen facility in the College is fair and acceptable. Evaluation and feedback system of the college is reviewed. The college follows the norms of the university and a transparent evaluation system is followed. Around 70% of parents are happy with the evaluation system The Examination pattern of the College is reviewed by the parents and came into a conclusion that the parents are delighted with the pattern of examination followed by the College. The College adheres to the rules of University. 37.2% of parents have the opinion that the examination system followed is appreciable. Infrastructure and lab facility in the College is reviewed by the parents as good. From their observation it is evident that 60% of them are having the opinion of about good Infrastructure and lab facility is studied and found that . Only a few number have an indifferent attitude, that is 7.8% Library facility of the College is reviewed and also the facilities provided by the College. On an average 50% are happy with the library facilities and strongly believe that the library has a repository of many books and journals for further reference. Here, all the other facilities are reviewed and half of the respondents accept the facilities as good and above. Placements conducted in the College is studied by the parents and found that 50% of parents agrees that the College is providing enough placement opportunities for their wards and a scanty number have an indifferent opinionports and Cultural facilities of the College is analysed. Almost 40% of parents have a good opinion and another 40% have an average opinion about the sports and cultural activities. institution provides Student Counselling Facility to the needy students.