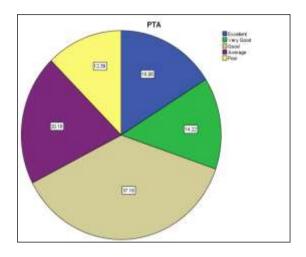

The centralised admission procedure in the college is effective. The College is admitting students in the first year based on the university guideline, majority of the parents stated that the students of the college are well disciplined. Around 70% of parents states Canteen facility in the College is fair and acceptable. Evaluation and feedback system of the college is reviewed. The college follows the norms of the university and a transparent evaluation system is followed. Around 70% of parents are happy with the evaluation system The Examination pattern of the College is reviewed by the parents and came into a conclusion that the parents are delighted with the pattern of examination followed by the College. The College adheres to the rules of University. 37.2% of parents have the opinion that the examination system followed is appreciable. Infrastructure and lab facility in the College is reviewed by the parents as good. From their observation it is evident that 60% of them are having the opinion of about good Infrastructure and lab facility is studied and found that . Only a few number have an indifferent attitude, that is 7.8% Library facility of the College is reviewed and also the facilities provided by the College. On an average 50% are happy with the library facilities and strongly believe that the library has a repository of many books and journals for further reference. Here, all the other facilities are reviewed and half of the respondents accept the facilities as good and above. Placements conducted in the College is studied by the parents and found that 50% of parents agrees that the College is providing enough placement opportunities for their wards and a scanty number have an indifferent opinionports and Cultural facilities of the College is analysed. Almost 40% of parents have a good opinion and another 40% have an average opinion about the sports and cultural activities. institution provides Student Counselling Facility to the needy students.