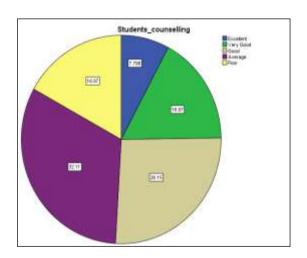

The centralised admission procedure in the college is effective. The College is admitting students in the first year based on the university guideline, majority of the parents stated that the students of the college are well disciplined. Around 70% of parents states Canteen facility in the College is fair and acceptable. Evaluation and feedback system of the college is reviewed. The college follows the norms of the university and a transparent evaluation system is followed. Around 70% of parents are happy with the evaluation system The Examination pattern of the College is reviewed by the parents and came into a conclusion that the parents are delighted with the pattern of examination followed by the College. The College adheres to the rules of University. 37.2% of parents have the opinion that the examination system followed is appreciable. Infrastructure and lab facility in the College is reviewed by the parents as good. From their observation it is evident that 60% of them are having the opinion of about good Infrastructure and lab facility is studied and found that . Only a few number have an indifferent attitude, that is 7.8% Library facility of the College is reviewed and also the facilities provided by the College. On an average 50% are happy with the library facilities and strongly believe that the library has a repository of many books and journals for further reference. Here, all the other facilities are reviewed and half of the respondents accept the facilities as good and above. Placements conducted in the College is studied by the parents and found that 50% of parents agrees that the College is providing enough placement opportunities for their wards and a scanty number have an indifferent opinionports and Cultural facilities of the College is analysed. Almost 40% of parents have a good opinion and another 40% have an average opinion about the sports and cultural activities. institution provides Student Counselling Facility to the needy students.