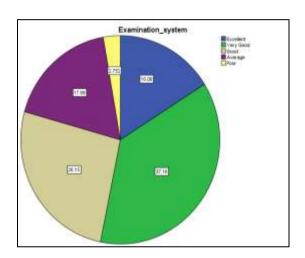

The centralised admission procedure in the college is effective. The College is admitting students in the first year based on the university guideline, majority of the parents stated that the students of the college are well disciplined. Around 70% of parents states Canteen facility in the College is fair and acceptable. Evaluation and feedback system of the college is reviewed. The college follows the norms of the university and a transparent evaluation system is followed. Around 70% of parents are happy with the evaluation system The Examination pattern of the College is reviewed by the parents and came into a conclusion that the parents are delighted with the pattern of examination followed by the College. The College adheres to the rules of University. 37.2% of parents have the opinion that the examination system followed is appreciable. Infrastructure and lab facility in the College is reviewed by the parents as good. From their observation it is evident that 60% of them are having the opinion of about good Infrastructure and lab facility is studied and found that . Only a few number have an indifferent attitude, that is 7.8% Library facility of the College is reviewed and also the facilities provided by the College. On an average 50% are happy with the library facilities and strongly believe that the library has a repository of many books and journals for further reference. Here, all the other facilities are reviewed and half of the respondents accept the facilities as good and above. Placements conducted in the College is studied by the parents and found that 50% of parents agrees that the College is providing enough placement opportunities for their wards and a scanty number have an indifferent opinionports and Cultural facilities of the College is analysed. Almost 40% of parents have a good opinion and another 40% have an average opinion about the sports and cultural activities. institution provides Student Counselling Facility to the needy students.