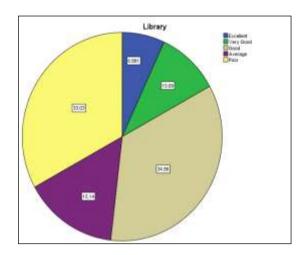

The centralised admission procedure in the college is effective. The College is admitting students in the first year based on the university guideline, majority of the parents stated that the students of the college are well disciplined. Around 70% of parents states Canteen facility in the College is fair and acceptable. Evaluation and feedback system of the college is reviewed. The college follows the norms of the university and a transparent evaluation system is followed. Around 70% of parents are happy with the evaluation system The Examination pattern of the College is reviewed by the parents and came into a conclusion that the parents are delighted with the pattern of examination followed by the College. The College adheres to the rules of University. 37.2% of parents have the opinion that the examination system followed is appreciable. Infrastructure and lab facility in the College is reviewed by the parents as good. From their observation it is evident that 60% of them are having the opinion of about good Infrastructure and lab facility is studied and found that . Only a few number have an indifferent attitude, that is 7.8% Library facility of the College is reviewed and also the facilities provided by the College. On an average 50% are happy with the library facilities and strongly believe that the library has a repository of many books and journals for further reference. Here, all the other facilities are reviewed and half of the respondents accept the facilities as good and above. Placements conducted in the College is studied by the parents and found that 50% of parents agrees that the College is providing enough placement opportunities for their wards and a scanty number have an indifferent opinionports and Cultural facilities of the College is analysed. Almost 40% of parents have a good opinion and another 40% have an average opinion about the sports and cultural activities. institution provides Student Counselling Facility to the needy students.