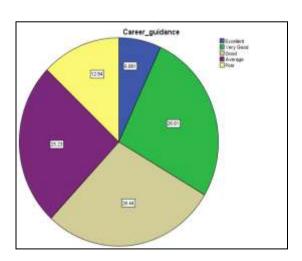

opportunities for their wards and a scanty number have an indifferent opinionports and Cultural facilities of the College is analysed. Almost 40% of parents have a good opinion and another 40% have an average opinion about the sports and cultural activities. institution provides Student Counselling Facility to the needy students.

Around 28% provides their opinion about the information and communication technology as

moderately average . college keeps the work culture in a good manner. And about 23.9% reviewed the as average.

## Suggestions

Placement procedure of the college should be improved

Lab facilities have to be updated

Recreational facilities can be implemented

## Conclusion

The above survey indicate that overall procedure of the college is effective.