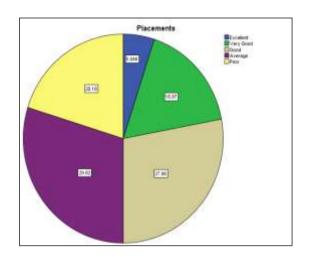

The centralised admission procedure in the college is effective. The College is admitting students in the first year based on the university guideline, majority of the parents stated that the students of the college are well disciplined. Around 70% of parents states Canteen facility in the College is fair and acceptable. Evaluation and feedback system of the college is reviewed. The college follows the norms of the university and a transparent evaluation system is followed. Around 70% of parents are happy with the evaluation system The Examination pattern of the College is reviewed by the parents and came into a conclusion that the parents are delighted with the pattern of examination followed by the College. The College adheres to the rules of University. 37.2% of parents have the opinion that the examination system followed is appreciable. Infrastructure and lab facility in the College is reviewed by the parents as good. From their observation it is evident that 60% of them are having the opinion of about good Infrastructure and lab facility is studied and found that . Only a few number have an indifferent attitude, that is 7.8% Library facility of the College is reviewed and also the facilities provided by the College. On an average 50% are happy with the library facilities and strongly believe that the library has a repository of many books and journals for further reference. Here, all the other facilities are reviewed and half of the respondents accept the facilities as good and above. Placements conducted in the College is studied by the parents and found that 50% of parents agrees that the College is providing enough placement opportunities for their wards and a scanty number have an indifferent opinionports and Cultural facilities of the College is analysed. Almost 40% of parents have a good opinion and another 40% have an average opinion about the sports and cultural activities. institution provides Student Counselling Facility to the needy students.