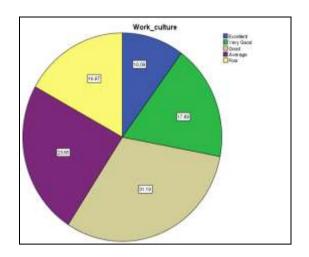

Around 28% provides their opinion about the information and communication technology as

moderately average . college keeps the work culture in a good manner. And about 23.9% reviewed the as average.