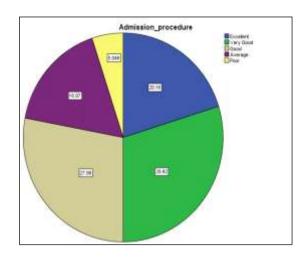

The centralised admission procedure in the college is effective. The College is admitting students in the first year based on the university guideline, majority of the parents stated that the students of the college are well disciplined. Around 70% of parents states Canteen facility in the College is fair and acceptable. Evaluation and feedback system of the college is reviewed. The college follows the norms of the university and a transparent evaluation system is followed. Around 70% of parents are happy with the evaluation system The Examination pattern of the College is reviewed by the parents and came into a conclusion that the parents are delighted with the pattern of examination followed by the College. The College adheres to the rules of University. 37.2% of parents have the opinion that the examination system followed is appreciable. Infrastructure and lab facility in the College is reviewed by the parents as good. From their observation it is evident that 60% of them are having the opinion of about good Infrastructure and lab facility is studied and found that . Only a few number have an indifferent attitude, that is 7.8% Library facility of the College is reviewed and also the facilities provided by the College. On an average 50% are happy with the library facilities and strongly believe that the library has a repository of many books and journals for further reference. Here, all the other facilities are reviewed and half of the respondents accept the facilities as good and above. Placements conducted in the College is studied by the parents and found that 50% of parents agrees that the College is providing enough placement opportunities for their wards and a scanty number have an indifferent opinionports and Cultural facilities of the College is analysed. Almost 40% of parents have a good opinion and another 40% have an average opinion about the sports and cultural activities. institution provides Student Counselling Facility to the needy students.