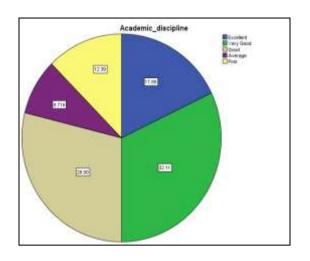

The centralised admission procedure in the college is effective. The College is admitting students in the first year based on the university guideline, majority of the parents stated that the students of the college are well disciplined. Around 70% of parents states Canteen facility in the College is fair and acceptable. Evaluation and feedback system of the college is reviewed. The college follows the norms of the university and a transparent evaluation system is followed. Around 70% of parents are happy with the evaluation system The Examination pattern of the College is reviewed by the parents and came into a conclusion that the parents are delighted with the pattern of examination followed by the College. The College adheres to the rules of University. 37.2% of parents have the opinion that the examination system followed is appreciable. Infrastructure and lab facility in the College is reviewed by the parents as good. From their observation it is evident that 60% of them are having the opinion of about good Infrastructure and lab facility is studied and found that . Only a few number have an indifferent attitude, that is 7.8% Library facility of the College is reviewed and also the facilities provided by the College. On an average 50% are happy with the library facilities and strongly believe that the library has a repository of many books and journals for further reference. Here, all the other facilities are reviewed and half of the respondents accept the facilities as good and above. Placements conducted in the College is studied by the parents and found that 50% of parents agrees that the College is providing enough placement opportunities for their wards and a scanty number have an indifferent opinionports and Cultural facilities of the College is analysed. Almost 40% of parents have a good opinion and another 40% have an average opinion about the sports and cultural activities. institution provides Student Counselling Facility to the needy students.