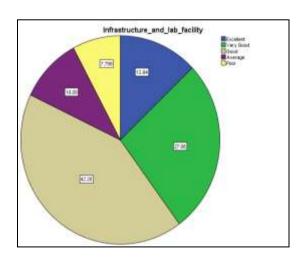

The centralised admission procedure in the college is effective. The College is admitting students in the first year based on the university guideline, majority of the parents stated that the students of the college are well disciplined. Around 70% of parents states Canteen facility in the College is fair and acceptable. Evaluation and feedback system of the college is reviewed. The college follows the norms of the university and a transparent evaluation system is followed. Around 70% of parents are happy with the evaluation system The Examination pattern of the College is reviewed by the parents and came into a conclusion that the parents are delighted with the pattern of examination followed by the College. The College adheres to the rules of University. 37.2% of parents have the opinion that the examination system followed is appreciable. Infrastructure and lab facility in the College is reviewed by the parents as good. From their observation it is evident that 60% of them are having the opinion of about good Infrastructure and lab facility is studied and found that . Only a few number have an indifferent attitude, that is 7.8% Library facility of the College is reviewed and also the facilities provided by the College. On an average 50% are happy with the library facilities and strongly believe that the library has a repository of many books and journals for further reference. Here, all the other facilities are reviewed and half of the respondents accept the facilities as good and above. Placements conducted in the College is studied by the parents and found that 50% of parents agrees that the College is providing enough placement opportunities for their wards and a scanty number have an indifferent opinionports and Cultural facilities of the College is analysed. Almost 40% of parents have a good opinion and another 40% have an average opinion about the sports and cultural activities. institution provides Student Counselling Facility to the needy students.