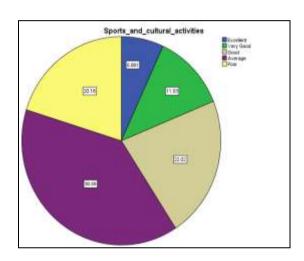

The centralised admission procedure in the college is effective. The College is admitting students in the first year based on the university guideline, majority of the parents stated that the students of the college are well disciplined. Around 70% of parents states Canteen facility in the College is fair and acceptable. Evaluation and feedback system of the college is reviewed. The college follows the norms of the university and a transparent evaluation system is followed. Around 70% of parents are happy with the evaluation system The Examination pattern of the College is reviewed by the parents and came into a conclusion that the parents are delighted with the pattern of examination followed by the College. The College adheres to the rules of University. 37.2% of parents have the opinion that the examination system followed is appreciable. Infrastructure and lab facility in the College is reviewed by the parents as good. From their observation it is evident that 60% of them are having the opinion of about good Infrastructure and lab facility is studied and found that . Only a few number have an indifferent attitude, that is 7.8% Library facility of the College is reviewed and also the facilities provided by the College. On an average 50% are happy with the library facilities and strongly believe that the library has a repository of many books and journals for further reference. Here, all the other facilities are reviewed and half of the respondents accept the facilities as good and above. Placements conducted in the College is studied by the parents and found that 50% of parents agrees that the College is providing enough placement opportunities for their wards and a scanty number have an indifferent opinionports and Cultural facilities of the College is analysed. Almost 40% of parents have a good opinion and another 40% have an average opinion about the sports and cultural activities. institution provides Student Counselling Facility to the needy students.