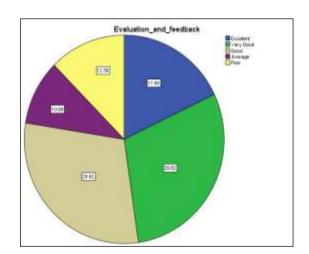

The centralised admission procedure in the college is effective. The College is admitting students in the first year based on the university guideline, majority of the parents stated that the students of the college are well disciplined. Around 70% of parents states Canteen facility in the College is fair and acceptable. Evaluation and feedback system of the college is reviewed. The college follows the norms of the university and a transparent evaluation system is followed. Around 70% of parents are happy with the evaluation system The Examination pattern of the College is reviewed by the parents and came into a conclusion that the parents are delighted with the pattern of examination followed by the College. The College adheres to the rules of University. 37.2% of parents have the opinion that the examination system followed is appreciable. Infrastructure and lab facility in the College is reviewed by the parents as good. From their observation it is evident that 60% of them are having the opinion of about good Infrastructure and lab facility is studied and found that . Only a few number have an indifferent attitude, that is 7.8% Library facility of the College is reviewed and also the facilities provided by the College. On an average 50% are happy with the library facilities and strongly believe that the library has a repository of many books and journals for further reference. Here, all the other facilities are reviewed and half of the respondents accept the facilities as good and above. Placements conducted in the College is studied by the parents and found that 50% of parents agrees that the College is providing enough placement opportunities for their wards and a scanty number have an indifferent opinionports and Cultural facilities of the College is analysed. Almost 40% of parents have a good opinion and another 40% have an average opinion about the sports and cultural activities. institution provides Student Counselling Facility to the needy students.