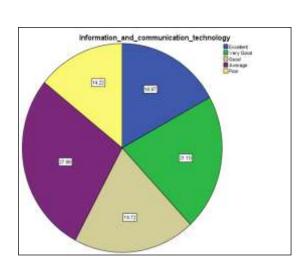

Around 28% provides their opinion about the information and communication technology as

moderately average . college keeps the work culture in a good manner. And about 23.9% reviewed the as average.