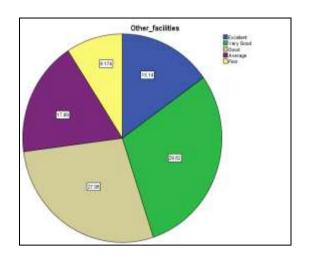

The centralised admission procedure in the college is effective. The College is admitting students in the first year based on the university guideline, majority of the parents stated that the students of the college are well disciplined. Around 70% of parents states Canteen facility in the College is fair and acceptable. Evaluation and feedback system of the college is reviewed. The college follows the norms of the university and a transparent evaluation system is followed. Around 70% of parents are happy with the evaluation system The Examination pattern of the College is reviewed by the parents and came into a conclusion that the parents are delighted with the pattern of examination followed by the College. The College adheres to the rules of University. 37.2% of parents have the opinion that the examination system followed is appreciable. Infrastructure and lab facility in the College is reviewed by the parents as good. From their observation it is evident that 60% of them are having the opinion of about good Infrastructure and lab facility is studied and found that . Only a few number have an indifferent attitude, that is 7.8% Library facility of the College is reviewed and also the facilities provided by the College. On an average 50% are happy with the library facilities and strongly believe that the library has a repository of many books and journals for further reference. Here, all the other facilities are reviewed and half of the respondents accept the facilities as good and above. Placements conducted in the College is studied by the parents and found that 50% of parents agrees that the College is providing enough placement opportunities for their wards and a scanty number have an indifferent opinionports and Cultural facilities of the College is analysed. Almost 40% of parents have a good opinion and another 40% have an average opinion about the sports and cultural activities. institution provides Student Counselling Facility to the needy students.